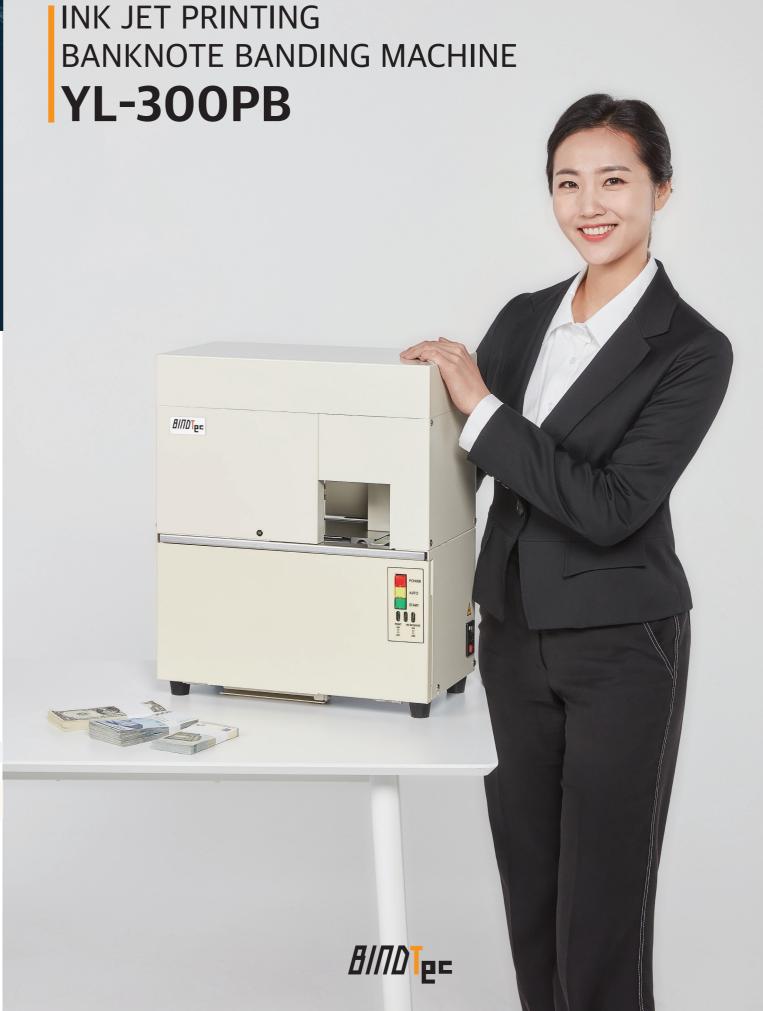

anding 100bills
- Patented mechanism for band feeding
- Heat-sealing system
- Automatic temperature control
- Tension and banding position adjustable
- Very powerful tension
- AUTO/MANUAL operations
- Uses 20mm, 30mm, 40mm paper band(choose the band size)
- Machine accepts only one sized band
- No odor, no harmful substances in banding



BINDTEC CO.,LTD.

#1018~19, 177 Sagimakgol-Ro, Jungwon-Gu, Seongnam-Si, Gyeonggi-Do, S. Korea 13202 Tel: +82-31-734-2868 Fax: +82-31-734-2869

#### CONSUMABLES

|        | YL-200                             | YL-200B  |
|--------|------------------------------------|----------|
| Width  | 20, 30, 40mm                       | 30, 40mm |
| Length | 150m                               | 500m     |
| Color  | Paper : White / Film : Transparent |          |





# INK JET PRINTING BANKNOTE BANDING MACHINE

# **YL-300PB**

# Multi System

- Banding & printing banknotes at the same time.
- Contents to be printed are typed in using WIFI from the administrator's smart phone.
- Various information including bank name, i.e., bank name, branch name, operator, year, month, day, hour, minute, Current Count, and etc. can be typed in.
- Ink jet printing method used.
- It can print either 1 line or 2 lines of information on a paper band and can be printed in two colors, black and black or black and red color.
- The administrator can set a password.

# Function of the switch

1. Switch On: Mode to band and print at the same time

2. Switch Off: Banding only mode





# **IYL-300PB**

### SPECIFICATION

| Banding size   | 135(W) X 100(H) mm          |  |
|---