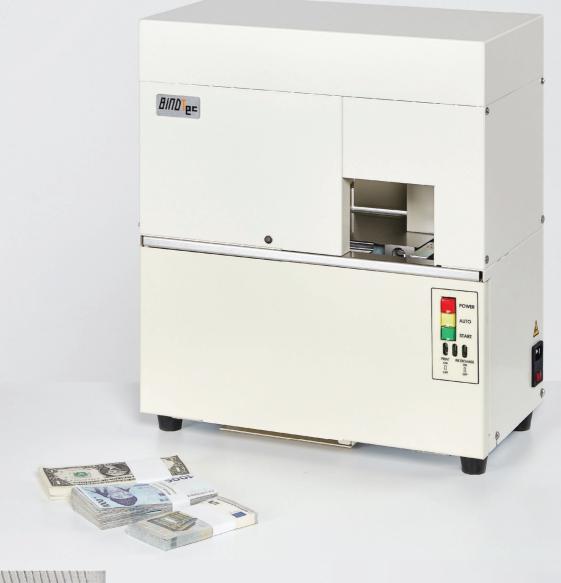

# **IYL-300PB**

### SPECIFICATION

| Banding size   | 135(W) X 100(H) mm          |  |
|----------------|-----------------------------|--|
| Speed          | 18 cycles/min               |  |
| Tension        | 1~8kg                       |  |
| Product size   | 410(W) X 220(D) X 500(H) mm |  |
| Product weight | 24kg                        |  |
| Power supply   | AC 110/220V, 50/60Hz        |  |