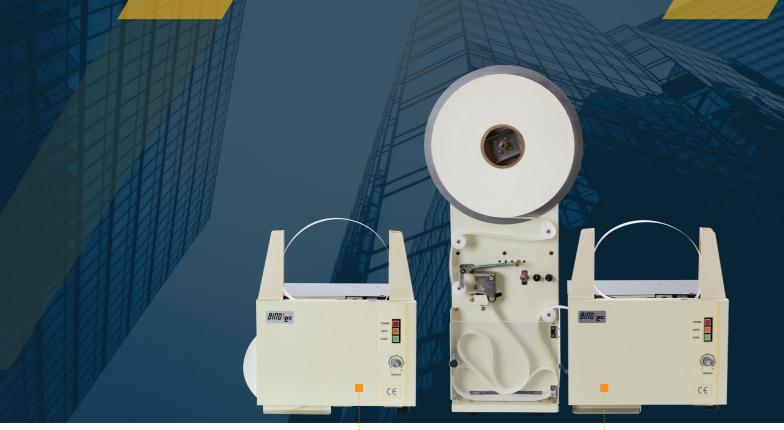

# INK JET PRINTING BANKNOTE BANDING MACHINE

# **YL-300PB**

# Multi System

- Banding & printing banknotes at the same time.
- Contents to be printed are typed in using WIFI from the administrator's smart phone.
- Various information including bank name, i.e., bank name, branch name, operator, year, month, day, hour, minute, Current Count, and etc. can be typed in.
- Ink jet printing method used.
- It can print either 1 line or 2 lines of information on a paper band and can be printed in two colors, black and black or black and red color.
- The administrator can set a password.

# Function of the switch

1. Switch On: Mode to band and print at the same time

2. Switch Off: Banding only mode