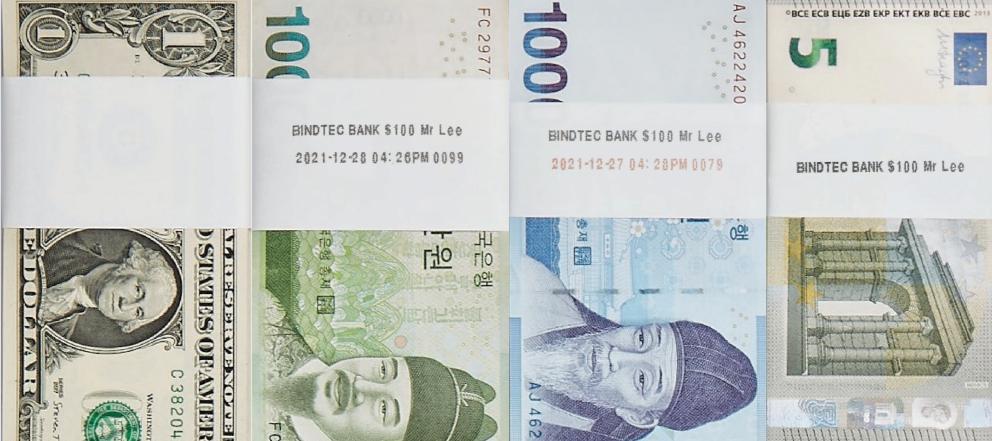

# Multi System

- Banding & printing banknotes at the same time.
- Contents to be printed are typed in using WIFI from the administrator's smart phone.
- Various information including bank name, i.e., bank name, branch name, operator, year, month, day, hour, minute, Current Count, and etc. can be typed in.
- Ink jet printing method used.
- It can print either 1 line or 2 lines of information on a paper band and can be printed in two colors, black and black or black and red color.
- The administrator can set a password.

# Function of the switch

1. Switch On: Mode to band and print at the same time

2. Switch Off: Banding only mode